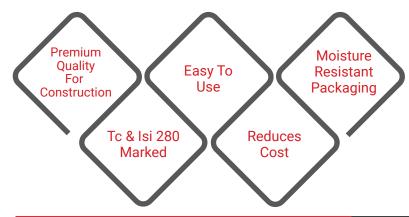

## Key Features of Sachi Binding Wires

- Consistent Diameter
- Ductility, Strength and Consistency
- Ease of tying to the users
- Raw materials used as per IS 7887
- Binding Wire of IS 280 with annealed finishing

### Advantages of Sachi Binding Wires